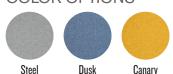

t.

Height: 38.5 in.

Arm to Arm Width: 20 in. Seat Width: 16 in.

**Depth:** 19.5 in.

List price: \$2,000

Sold in pairs

Available in steel or dusk with the option of a metal or white base.

#### JEST Y BASE CHAIR

It's swivel Y-base adds motion and comfort encouraging an inviting place to sit.

Height: 32.5 in.

Arm to Arm Width: 24 in. Seat Width: 17.5 in.

Depth: 23 in.

List price: \$2,947

Sold in pairs

Available in steel, dusk, or canary with a metal base.

## JEST TABLE CHAIR

A simple metal base and tightly channeled cushion adds the right amount of sophistication to any space.

Height: 32.5 in.

Arm to Arm Width: 24 in. Seat Width: 17.5 in.

Depth: 24.5 in.

**List price:** \$2,210

Sold in pairs

Available in steel, dusk, or canary with a metal base.

#### **COLOR OPTIONS**



## QUICKSHIP AVAILABLE

Available to ship in 10 working days