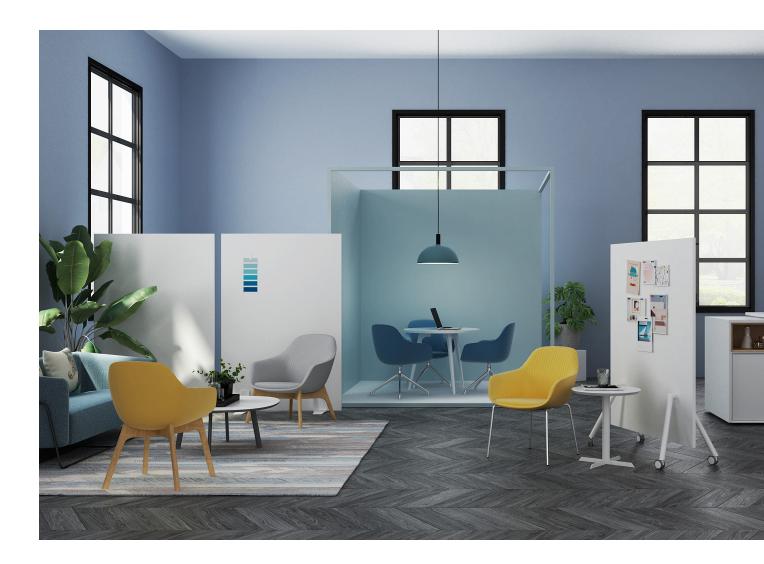

# Soft Seating Collection

Pull up a seat with Jest, whether it be lounge, table, guest, or counter. All five chairs in the Jest collection have a tightly channeled cushion seat, creating a simple aesthetic while the woven textile adds a sophisticated value. By having a design that uses few parts to form many different seating combinations, the Jest collection works in a variety of settings.

friant.com/the-jest-collection