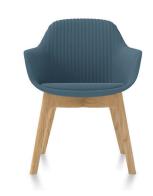

#### JEST GUEST CHAIR

It's simple wooden base inspires a light and airy feel for the workspace.

Height: 32.5 in.

Arm to Arm Width: 24 in. Seat Width: 17.5 in.

Depth: 23 in.

**List price:** \$1,947

Available in steel, dusk, or canary with a wooden base.