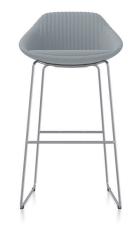

### **JEST BAR STOOL**

It's lengthy base comes in white or metal with a tightly channeled cushion adding diversity to any environment.

Height: 38.5 in.

Arm to Arm Width: 20 in. Seat Width: 16 in.

**Depth:** 19.5 in.

List price: \$2,000

Sold in pairs

Available in steel or dusk with the option of a metal or white base.