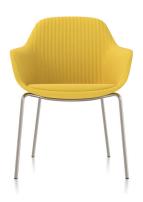

## JEST TABLE CHAIR

A simple metal base and tightly channeled cushion adds the right amount of sophistication to any space.

Height: 32.5 in.

Arm to Arm Width: 24 in. Seat Width: 17.5 in.

Depth: 24.5 in.

**List price:** \$2,210

Sold in pairs

Available in steel, dusk, or canary with a metal base.