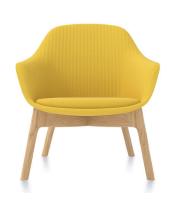

#### JEST LOUNGE CHAIR

Make it easy to enjoy your next meeting with Jest.

Height: 32.5 in.

Arm to Arm Width: 28 in. Seat Width: 20.5 in.

Depth: 28 in.

**List price:** \$2,263

Available in steel, dusk, or canary with a wooden base.