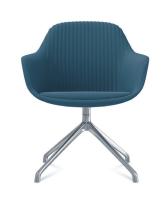

#### JEST Y BASE CHAIR

It's swivel Y-base adds motion and comfort encouraging an inviting place to sit.

Height: 32.5 in.

Arm to Arm Width: 24 in. Seat Width: 17.5 in.

Depth: 23 in.

List price: \$2,947

Sold in pairs

Available in steel, dusk, or canary with a metal base.