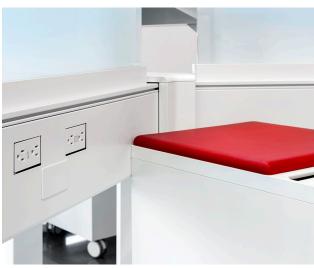

### Mobile Pedestal

This sleek box/file mobile pedestal is not only a handy addition to your ergonomic My-Hite workstation, but can also be easily customized. Order a pedestal with or without a foam cushion (available in 6 fashionable colors) and/or a removeable top in 3 colors. Mix and match to get a sharp looking workstation.

#### **KEY FEATURES**

- Box/File mobile pedestal with lock and matching top
- Optional foam cushion available in 6 colors
- Optional color top available in 3 colors
- Top includes pencil tray and mail slot
- Key-alike available

#### FOAM CUSHION

Charcoal, Green, Café, Grey, Blue & Red