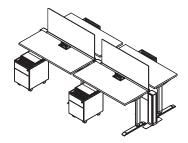

#### 4.5' X 2' STATIONS

- My-Hite Pedestal with foam cushion
- Power Grommet
- Beam Spine with fabric screen
- My-Hite 3 stage bases