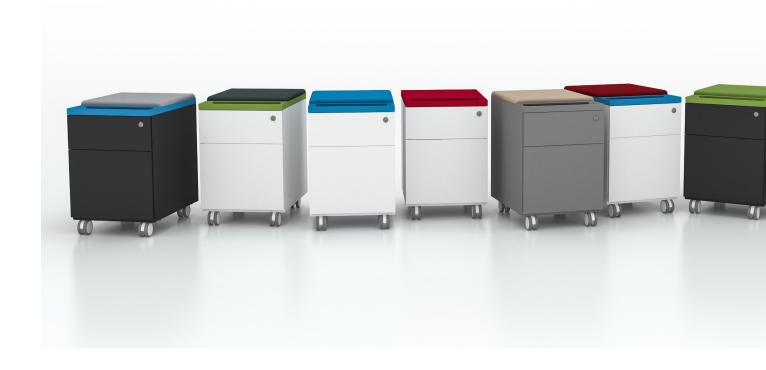

### Mobile Pedestal

This sleek box/file mobile pedestal is not only a handy addition to your ergonomic My-Hite workstation, but can also be easily customized. Order a pedestal with or without a foam cushion (available in 6 fashionable colors) and/or a removeable top in 3 colors. Mix and match to get a sharp looking workstation.

#### **KEY FEATURES**

- Box/File mobile pedestal with lock and matching top
- Optional foam cushion available in 6 colors
- Optional color top available in 3 colors
- Top includes pencil tray and mail slot
- Key-alike available

#### **FINISHES**

CW

ВU

**COLOR PEDESTAL TOP** 

Green, Blue and Red

#### FOAM CUSHION

Charcoal, Green, Café, Grey, Blue & Red