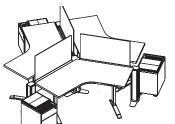

#### 3.5' X 3.5 120° STATIONS

- My-Hite Pedestal with foam cushion
  - 120° Beam with fabric screen
  - My-Hite 3 stage bases