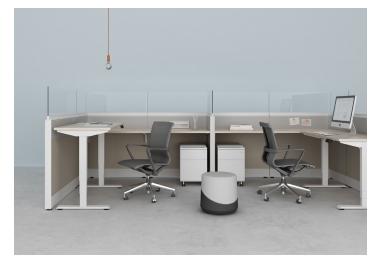

## **TYPICALS**

Visit the **DRC** for more

#### 3.5' X 3.5 120° STATIONS

- My-Hite Pedestal with foam cushion
  - 120° Beam with fabric screen
  - My-Hite 3 stage bases

#### 4.5' X 2' STATIONS

- My-Hite Pedestal with foam cushion
- Power Grommet
- Beam Spine with fabric screen
- My-Hite 3 stage bases