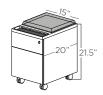

# FRÍANT

# **MY-HITE**

### Mobile Pedestal

This sleek box/file mobile pedestal is not only a handy addition to your ergonomic My-Hite workstation, but can also be easily customized. Order a pedestal with or without a foam cushion (available in 6 fashionable colors) and/or a removeable top in 3 colors. Mix and match to get a sharp looking workstation.

#### friant.com/my-hite











#### **KEY FEATURES**

- Box/File mobile pedestal with lock and matching top
- Optional foam cushion available in 6 colors
- Optional color top available in 3 colors
- Top includes pencil tray and mail slot
- Key-alike available

#### DIMENSIONS

H: 21.5" W: 15" D: 19%"



#### **FINISHES**







CW

ВU

**COLOR PEDESTAL TOP** 

Green, Blue and Red



#### FOAM CUSHION

Charcoal, Green, Café, Grey, Blue & Red



## **TYPICALS**

Visit the **DRC** for more



#### 3.5' X 3.5 120° STATIONS

- My-Hite Pedestal with foam cushion
  - 120° Beam with fabric screen
  - My-Hite 3 stage bases



#### 4.5' X 2' STATIONS

- My-Hite Pedestal with foam cushion
- Power Grommet
- Beam Spine with fabric screen
- My-Hite 3 stage bases